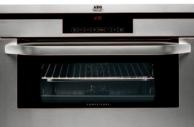

### KB9820E

Compact multifunction single oven with fully integrated steam functions.

- Anti-fingerprint stainless steel
- 8 oven functions
- Digital touch controls
- LED fully electronic display with digital interactive cooking
- 2 steam settings for healthier cooking
- Isofront<sup>®</sup> plus quadruple glazed door

### FEATURES

| Vigorous steam                  |
|---------------------------------|
| Interval steam                  |
| True fan - Ventitherm®          |
| Rotitherm <sup>®</sup> roasting |
| Fan controlled defrosting       |
| Low temperature fan cooking     |
| Variable grill                  |
| Speedcook function              |

CONTROL

Fully programmable timer

### REASSURANCE

Diamond glazed enamel interior - ultra smooth enamel for easy cleaning Child safety lock DESIGN KB9820EM: Anti-fingerprint stainless steel